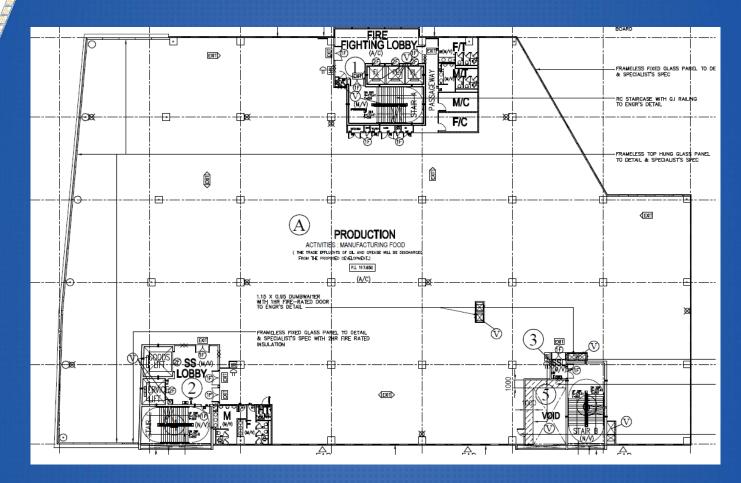

wer Supply             | 3 Phase Power<br>Incomer 1: 2500A ACB<br>Incomer 2: 2500A ACB                                    |                                                           |
| Loading Bay              | 2 no. with dock levellers                                                                        |                                                           |
| Accessibility            | <ul> <li>Accessible via KPE and PIE</li> <li>Nearest MRT station: Tai Seng<br/>(CC11)</li> </ul> |                                                           |
|                          |                                                                                                  |                                                           |

**Technical Specifications** 



# **FLOOR PLAN**