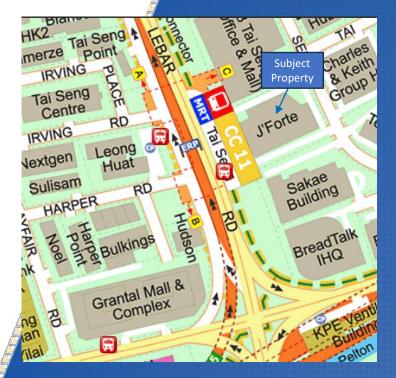

## LOCATION

• 26 TAI SENG STREET SINGAPORE 534057

#### ACCESSIBILITY

- 5 mins walk to nearby bus stop
- 10 mins drive to CBD
- Easily accessible from PIE and CTE