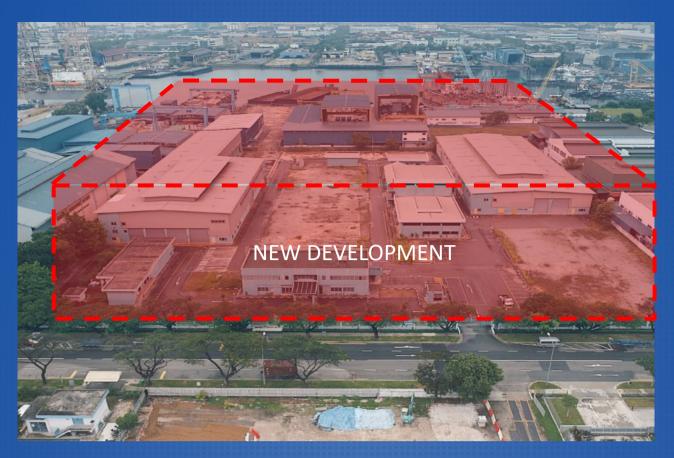

# POTENTIAL WAREHOUSE REDEVELOPMENT

36 TUAS ROAD (S) 638505

The property is located within Jurong Industrial Estate and in close proximity to the future Tuas Mega Port. The expected TOP is Q4 2024.

# CONCEPTUAL BUILDING **SPECIFICATIONS**

#### **Land Area**

29,893 sqm / 321,768 sqft

#### **Land Description**

- Regular Shape
- Frontage of 160m and depth of 160m
- · Option to lease Water-Front space (subject to approval)

#### **Typical Floor Plate Size**

Production / Warehouse: approx. 120,000sqft.

#### **Design Considerations**

- 4 to 5 storey Ramp-up Multi-tenanted Warehouse
- Full AC warehouse with insulated façade wall and metal roof
- Floor to Floor Height = 12.6m
- Column Grid: 11.4m x 12m; 12m x 12.6m Floor Loading (Heavy duty anti-slip concrete surface with dust proof & hardener):
  - 1st Storey 25KN/sqm
- Typical storey 20 kN/sqm
   Wide truck loading bays equipped with dock levellers and maneuvering area for 40ft container truck
- Passenger lifts and fire lifts with stairs
- Canteen
- End-of-trip facilities for cyclists