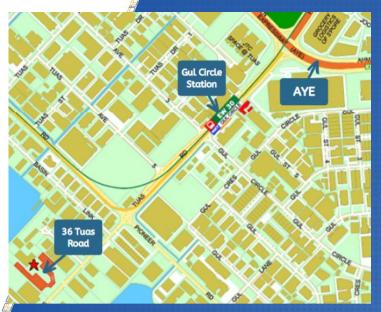

#### Site Plan: Powered by Streetdirectory.com

### **LOCATION**

- 36 Tuas Road (s) 638505
- Situated on south-west side of Tuas Road, off Pioneer Road
- Near Jurong Point & FairPrice Hub

#### **ACCESSIBILITY**

- 15 mins walk from Gul Circle Mrt Station (EW Line)
- 5-8 minutes drive from Pan Island Expressway, Kranji Expressway and Ayer Rajah Expressway

#### **SUPPORTING AMENITIES**

- Tuas Amenities Centre (850m)
- **Shopping Malls**
- **Medical Services**