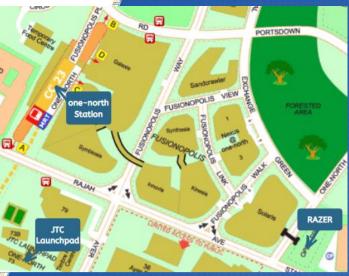

**CONTACT US** 

T: +65 8125 3515

E: leasing@boustead.sg

Site Plan: Powered by Streetdirectory.com

# LOCATION

- 1 One-North Crescent (S) 138538
- Close proximity to CBD

# **ACCESSIBILITY**

- 3 mins walk to nearby bus stops
- 6 mins walk to one-north MRT (fully sheltered)
- 10 mins drive to CBD
- Easily accessible from AYE