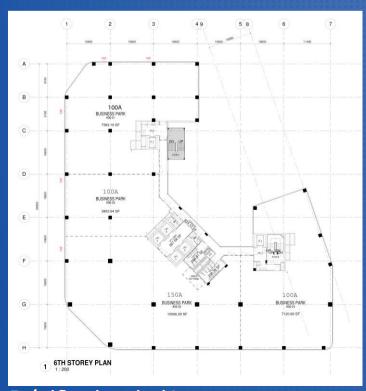

## SUPPORTING AMENITIES

- Food Courts & other F&B establishments
- End-of-trip facilities

Typical floorplan on level 6