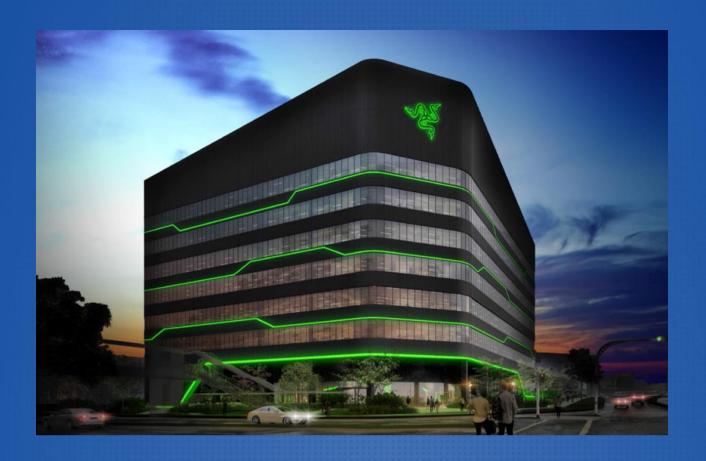

# RAZER SEA HQ

1 One-North Crescent (S) 138538

This property is a 6 minutes' walk away from onenorth MRT Station.

Expecting completion in 2021 Q2, this 7-storey building serves as Razer's Singapore Headquarters.