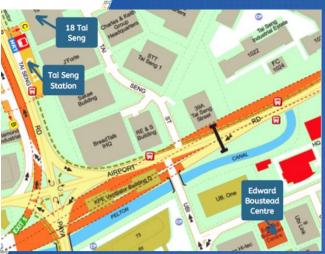

# **LOCATION**

- 82 Ubi Avenue 4 (S) 408832
- Close proximity to CBD and Changi Airport

# **ACCESSIBILITY**

- · 5 mins walk to nearby bus stops
- 11 mins walk to Taiseng MRT
- 10 mins drive to CBD
- Easily accessible from PIE, KPE and TPE