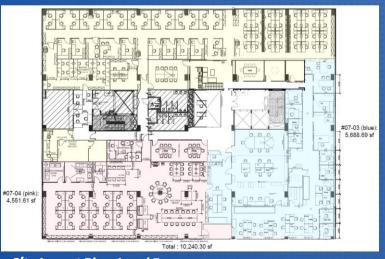

# SUPPORTING AMENITIES

- Tai Seng 18 and other F&B establishments
- Banks
- Medical services

Site Layout Plan: Level 7

### **Floor Plate Size**

• 16,700 square feet