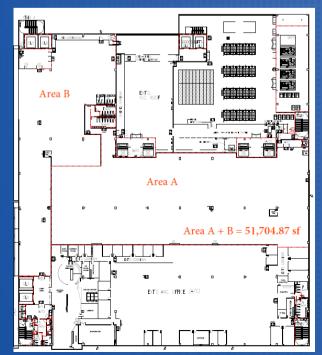

# 6TI

# 6 Tampines Industrial Ave 5 (S) 528760

Sitting at the edge of TPE and right next to Giant, IKEA and Courts.

Multi-tenanted B2 building with air-conditioning system.

# **CONTACT US**

T: +65 8125 3515 E: <u>leasing@boustead.sg</u>





Map powered by Streetdirectory.com

### LOCATION

- 6 Tampines Industrial Ave 5 S(528760)
- Next to Tampines Retail Park

### ZONING

• Business 2

### ACCESSIBILITY

- 3 mins walk to nearby bus stops
- 9 mins drive to Tampines MRT
- Right next to Tampines Expressway (TPE)

## SUPPORTING AMENITIES

- 3 mins walk to IKEA/Giant
- Food Courts & other F&B establishments
- Shopping Malls
- Banks
- Childcare Centres



# BUILDING SPECIFICATIONS

#### NLA

- Warehouse 6,967.67 square metres / 75,000 square feet
- Manufacturing 29,078.41 square metres / 313,000 square feet

#### No. of Floors

• 3 Floors

#### **Power Supply**

• 400 Amps available for level 3 partial space

#### **Clear Ceiling Height:**

• 3rd Floor Manufacturing: 3.0 m

#### **Floor to Soffit Height**

 3rd Floor Manufacturing: minimum of 4.35m to various height

#### **Floor Loading**

- 1st Floor Manufacturing: 15kN/m2 / Warehouse 20kN/m2
- 2nd Floor Manufacturing: 10kN/m2
- 3rd Floor Manufacturing: 7.5kN/m2

#### **Column Grid**

• 3rd Floor: 11.4 x 24.4 m

#### Lifts

- 6 Cargo lifts of 6 ton each. Lift size: 2.5m
  (L) x 4m (D) x 3m (H)
- 3 Passenger lift (885kg)

#### Air conditioning

 Aircon extension charges: - \$0.65/RTH BTU