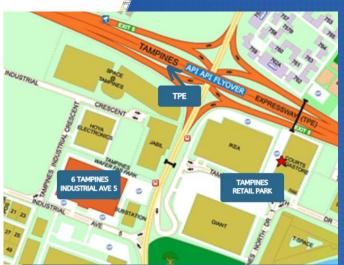

### LOCATION

- 6 Tampines Industrial Ave 5 S(528760)
- Next to Tampines Retail Park

### ACCESSIBILITY

- 3 mins walk to nearby bus stops
- 9 mins drive to Tampines MRT
- Right next to Tampines Expressway (TPE)

## SUPPORTING AMENITIES

- 3 mins walk to IKEA/Giant
- Food Courts & other F&B establishments
- Shopping Malls
- Banks
- Childcare Centres