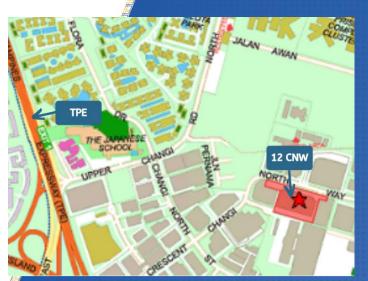

## LOCATION

- 12 Changi North Way (S) 498791
- Close proximity to Air Transport Hub and Changi Airport

## ACCESSIBILITY

- 5 mins walk to nearby bus stops (bus services 4, 37)
- 10 mins drive to Tampines & Pasir Ris MRT
- Easily accessible from PIE and TPE