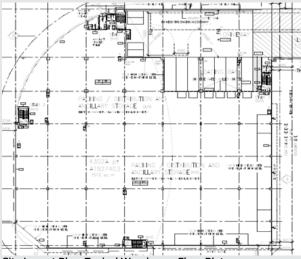

Site Layout Plan: Typical Warehouse Floor Plate

Site Layout Plan: Typical Mezzanine Office Floor Plate

#### Floor Plate Size

- 52,400 square feet (Warehouse)
- 13,000 square feet (Mezzanine Office)