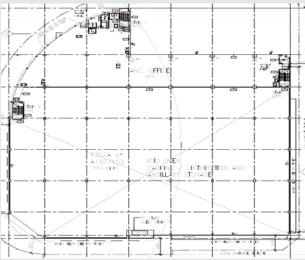

Site Layout Plan: Typical Warehouse Floor Plate

Site Layout Plan: Typical Mezzanine Office Floor Plate

#### Floor Plate Size

- 52,400 square feet (Warehouse)
- 13,000 square feet (Mezzanine Office)