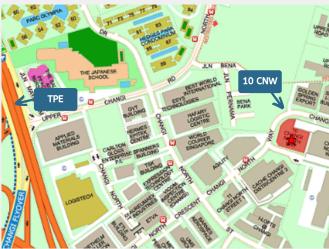

#### Location

- 10 Changi North Way (S)498740
- Close proximity to Air Transport Hub and Changi Airport

# Accessibility

- 5 mins walk to nearby bus stops (bus 4, 37)
- 10 mins drive to Tampines & Pasir Ris MRT
- Easily accessible from PIE and TPE